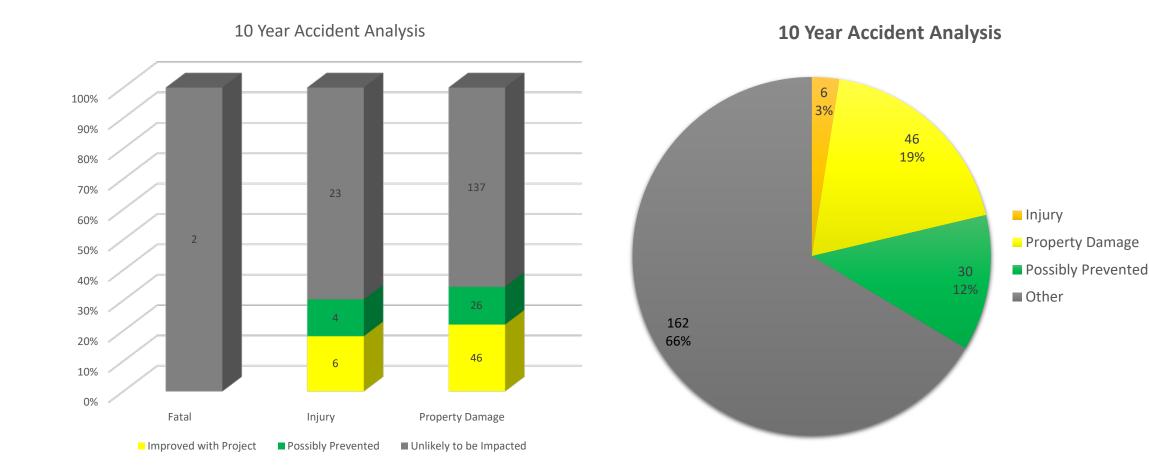

# 6<sup>th</sup> Avenue East Overlay and Roadway Reconfiguration

Alex Popp, PE – Project Engineer

James Gittemeier, AICP – Senior Transportation Planner



— PUBLIC WORKS AND UTILITIES —





### Current Challenges Posed by Roadway

Ę



### 3-Lane Roadways in Duluth

Before After

Two travel lanes are removed to reallocate space for a TWLWL and bicycle lanes.



### Roadway Safety Benefits

Four-Lane Undivided

Ę



#### Three-Lane





Figure 6. Major-Street Left-Turn Sight Distance for Four-Lane Undivided Roadway and Three-Lane Cross Section (Adapted from Welch, 1999)

### 10-Year Crash Analysis

#### **Crash Locations**

Ę



#### **Crash Mapping and Classification**



### 10-Year Crash Analysis

Ē



### Impacts to Emergency Response





<u>After</u>

### **Proposed Typical Sections**













### Project Schedule

| Fall 2023 – Spring 2024       | 2024                                                                         | 2025-29                                                                                                             | 2030+                               |
|-------------------------------|------------------------------------------------------------------------------|---------------------------------------------------------------------------------------------------------------------|-------------------------------------|
| Resurfacing Project<br>Design | Resurface 6th Avenue<br>East from 2 <sup>nd</sup> Street to<br>Mesaba Avenue | Collect Public Input on<b