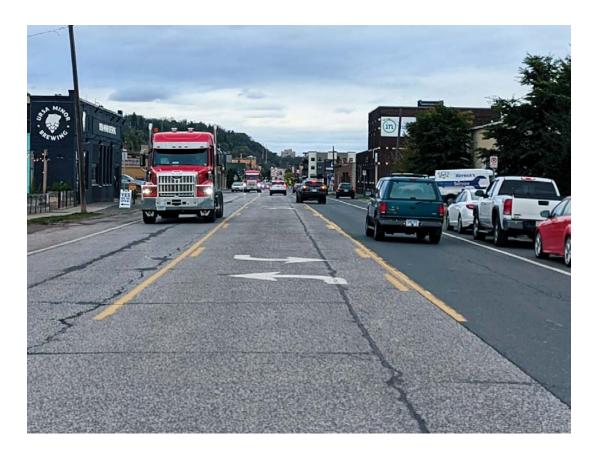

### 3-Lane Roadways in Duluth

Before After

Two travel lanes are removed to reallocate space for a TWLWL and bicycle lanes.