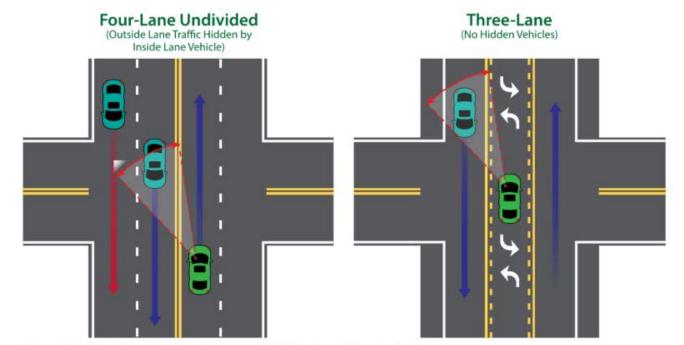

### Roadway Safety Benefits

Four-Lane Undivided

Ę

#### Three-Lane

Figure 6. Major-Street Left-Turn Sight Distance for Four-Lane Undivided Roadway and Three-Lane Cross Section (Adapted from Welch, 1999)