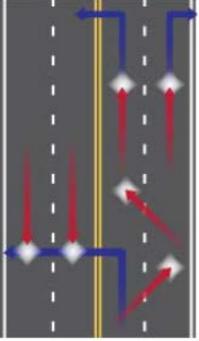

### 3-Lane Roadways in Duluth

Before After

Two travel lanes are removed to reallocate space for a TWLWL and bicycle lanes.