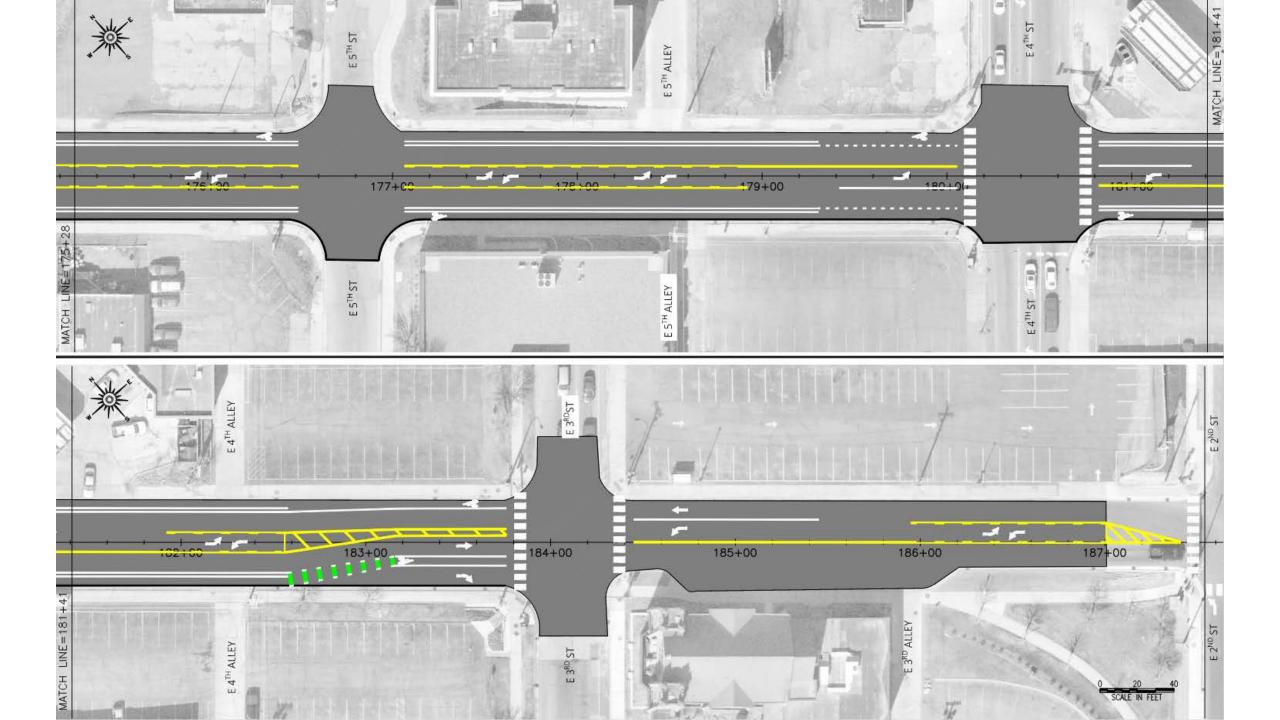

p> Avenue East Overlay and Roadway Reconfiguration

Alex Popp, PE – Project Engineer

James Gittemeier, AICP – Senior Transportation Planner



— PUBLIC WORKS AND UTILITIES —





### Current Challenges Posed by Roadway

Ę



### 3-Lane Roadways in Duluth

Before After

Two travel lanes are removed to reallocate space for a TWLWL and bicycle lanes.



### Roadway Safety Benefits

Four-Lane Undivided

Ę



#### Three-Lane





Figure 6. Major-Street Left-Turn Sight Distance for Four-Lane Undivided Roadway and Three-Lane Cross Section (Adapted from Welch, 1999)

### 10-Year Crash Analysis

#### **Crash Locations**

Ę



#### **Crash Mapping and Classification**



### 10-Year Crash Analysis

Ē



### Impacts to Emergency Response





<u>After</u>

### **Proposed Typical Sections**













### Project Schedule

| Fall 2023 – Spring 2024       | 2024                                                                         | 2025-29                                                                                                             | 2030+                               |
|-------------------------------|------------------------------------------------------------------------------|---------------------------------------------------------------------------------------------------------------------|-------------------------------------|
| Resurfacing Project<br>Design | Resurface 6th Avenue<br>East from 2 <sup>nd</sup> Street to<br>Mesaba Avenue | Collect Public Input on<br>Reconfiguration and<br>Future Reconstruction<br>Designs, Develop<br>Reconstruction Plans | Earli