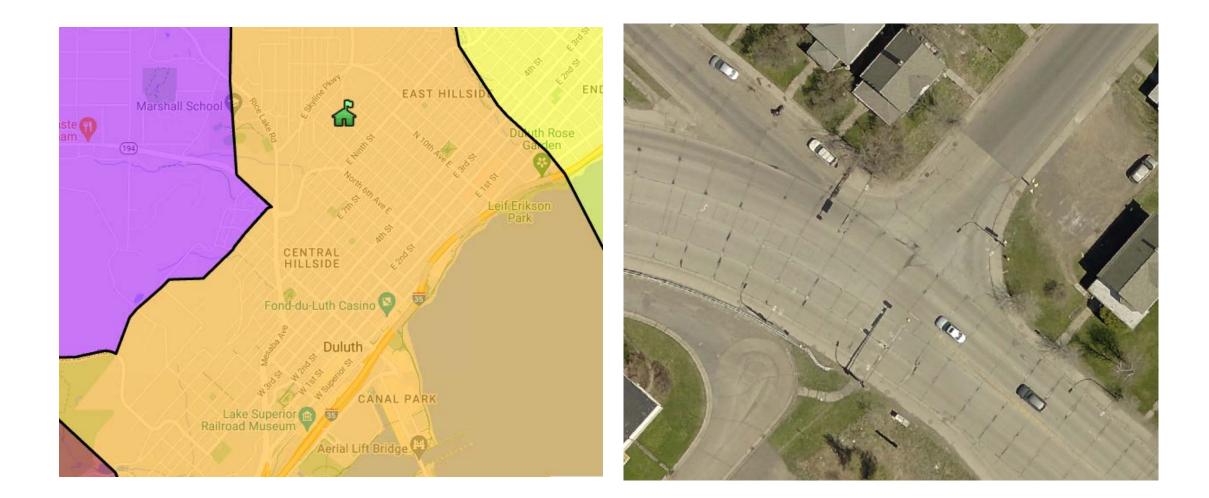

# 6<sup>th</sup> Avenue East Overlay and Roadway Reconfiguration

Alex Popp, PE – Project Engineer

James Gittemeier, AICP – Senior Transportation Planner



— PUBLIC WORKS AND UTILITIES —





### Current Challenges Posed by Roadway

Ę



### 3-Lane Roadways in Duluth

Before After

Two travel lanes are removed to reallocate space for a TWLWL and bicycle lanes.



### Roadway Safety Benefits

Four-Lane Undivided

Ę



#### Three-Lane





Figure 6. Major-Street Left-Turn Sight Distance for Four-Lane Undivided Roadway and Three-Lane Cross Section (Adapted from Welch, 1999)

### 10-Year Crash Analysis

#### **Crash Locations**

Ę



#### **Crash Mapping and Classification**



### 10-Year Crash Analysis

Ē



### Impacts to Emergency Response





<u>After</u>

### **Proposed Typical Sections**













### Project Schedule

| Fall 2023 – Spring 2024       | 2024                                                                         | 2025-29