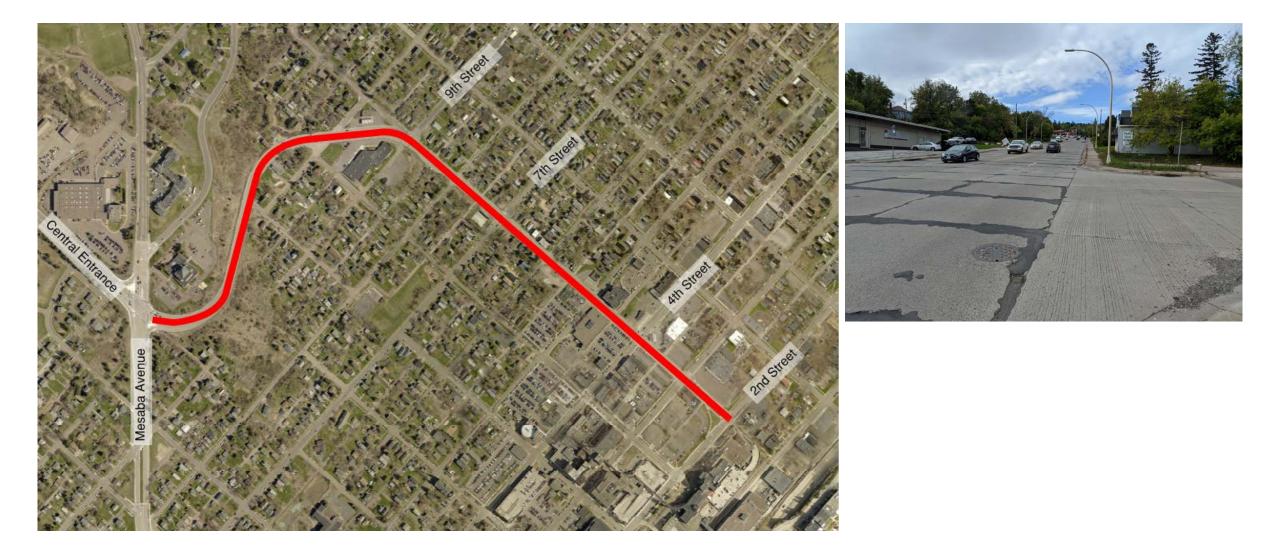

# 6<sup>th</sup> Avenue East Overlay and Roadway Reconfiguration

Alex Popp, PE – Project Engineer

James Gittemeier, AICP – Senior Transportation Planner



— PUBLIC WORKS AND UTILITIES —





### Current Challenges Posed by Roadway

Ę



### 3-Lane Roadways in Duluth

Before After

Two travel lanes are removed to reallocate space for a TWLWL and bicycle lanes.



### Roadway Safety Benefits

Four-Lane Undivided

Ę



#### Three-Lane





Figure 6. Major-Street Left-Turn Sight Distance for Four-Lane Undivided Roadway and Three-Lane Cross Section (Adapted from Welch, 1999)

### 10-Year Crash Analysis

#### **Crash Locations**

Ę



#### **Crash Mapping and Classification**



### 10-Year Crash Analysis

Ē



### Impacts to Emergency Response





<u>After</u>

### **Proposed Typical Sections**













### Project Schedule

| Fall 2023 – Spring 2024       | 2024                                                                         | 2025-29