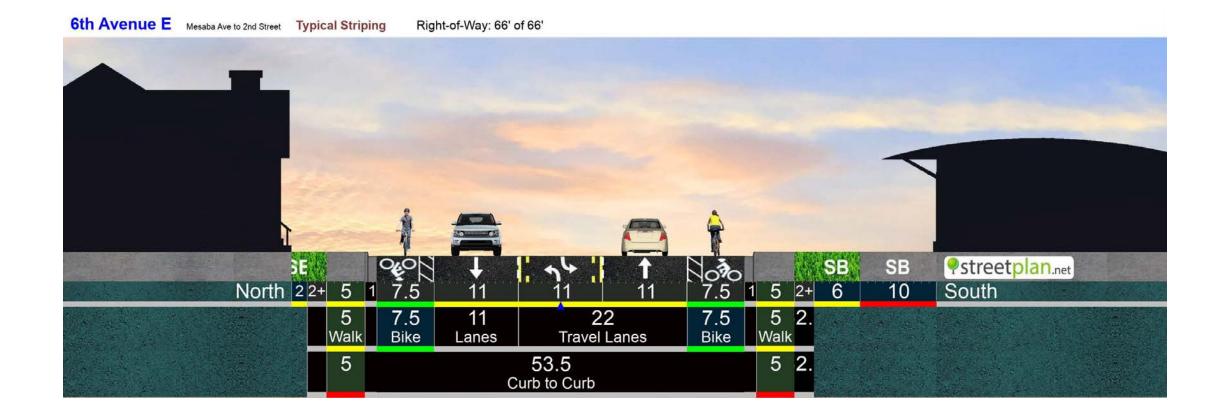

p>th</sup> Avenue East Overlay and Roadway Reconfiguration

Alex Popp, PE – Project Engineer

James Gittemeier, AICP – Senior Transportation Planner



— PUBLIC WORKS AND UTILITIES —





### Current Challenges Posed by Roadway

Ę



### 3-Lane Roadways in Duluth

Before After

Two travel lanes are removed to reallocate space for a TWLWL and bicycle lanes.



### Roadway Safety Benefits

Four-Lane Undivided

Ę



#### Three-Lane





Figure 6. Major-Street Left-Turn Sight Distance for Four-Lane Undivided Roadway and Three-Lane Cross Section (Adapted from Welch, 1999)

### 10-Year Crash Analysis

#### **Crash Locations**

Ę



#### **Crash Mapping and Classification**



### 10-Year Crash Analysis

Ē



### Impacts to Emergency Response





<u>After</u>

### **Proposed Typical Sections**













### Project Schedule

| Fall 2023 – Spring 2024       | 2024                                                                         | 2025-29                                                                                                             | 2030+                               |
|-------------------------------|------------------------------------------------------------------------------|---------------------------------------------------------------------------------------------------------------------|-------------------------------------|
| Resurfacing Project<br>Design | Resurface 6th Avenue<br>East from 2 <sup>nd</sup> Street to<br>Mesaba Avenue | Collect Public Input on<br>Reconfiguration and<br>Future Reconstruction<br>Designs, Develop<br>Reconstruction Plans