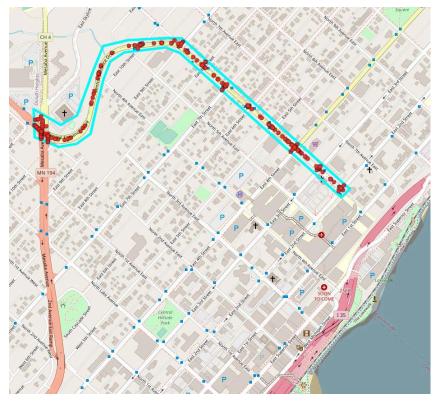

# 6<sup>th</sup> Avenue East Overlay and Roadway Reconfiguration

Alex Popp, PE – Project Engineer

James Gittemeier, AICP – Senior Transportation Planner



— PUBLIC WORKS AND UTILITIES —





### Current Challenges Posed by Roadway

Ę



### 3-Lane Roadways in Duluth

Before After

Two travel lanes are removed to reallocate space for a TWLWL and bicycle lanes.



### Roadway Safety Benefits

Four-Lane Undivided

Ę



#### Three-Lane





Figure 6. Major-Street Left-Turn Sight Distance for Four-Lane Undivided Roadway and Three-Lane Cross Section (Adapted from Welch, 1999)

### 10-Year Crash Analysis

#### **Crash Locations**

Ę



#### **Crash Mapping and Classification**



### 10-Year Crash Analysis

Ē



### Impacts to Emergency Response





<u>After</u>

### **Proposed Typical Sections**













### Project Schedule

| Fall 2023 – Spring 2024       | 2024                                                                         | 2025-29                                                                                                             | 2030+                               |
|-------------------------------|------------------------------------------------------------------------------|---------------------------------------------------------------------------------------------------------------------|-------------------------------------|
| Resurfacing Project<br>Design | Resurface 6th Avenue<br>Ea