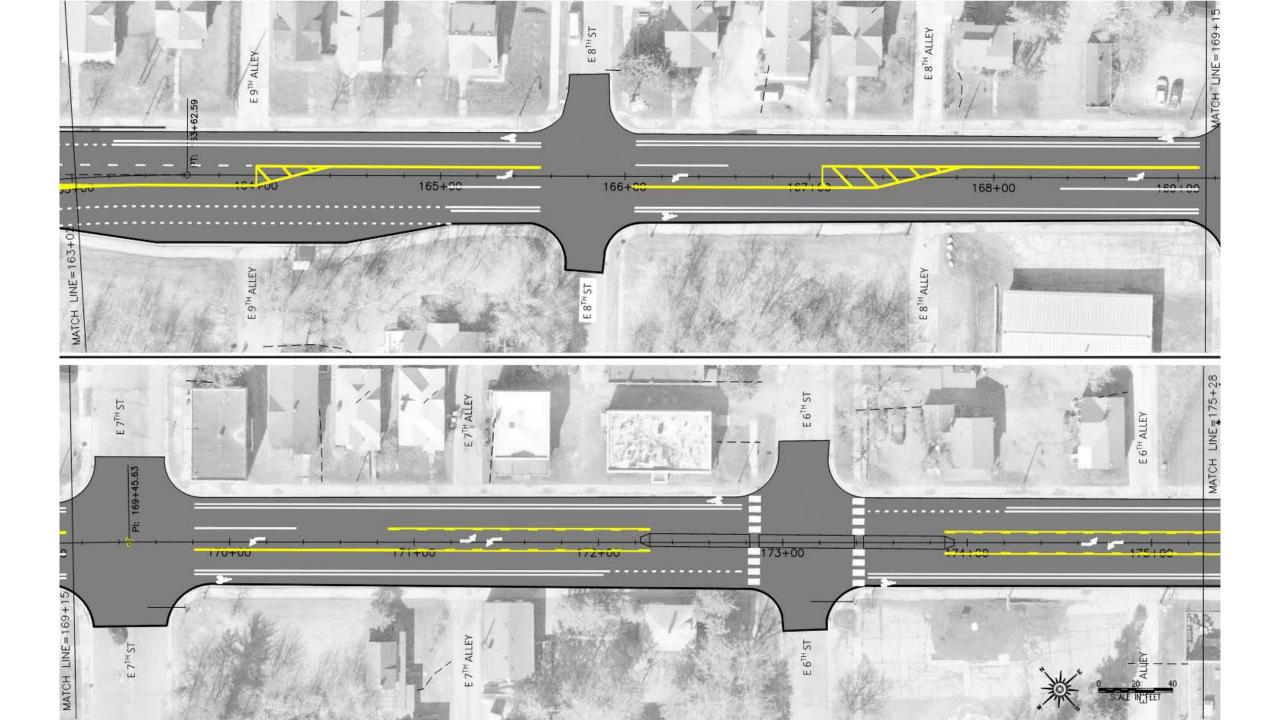

sup> Avenue East Overlay and Roadway Reconfiguration

Alex Popp, PE – Project Engineer

James Gittemeier, AICP – Senior Transportation Planner



— PUBLIC WORKS AND UTILITIES —





### Current Challenges Posed by Roadway

Ę



### 3-Lane Roadways in Duluth

Before After

Two travel lanes are removed to reallocate space for a TWLWL and bicycle lanes.



### Roadway Safety Benefits

Four-Lane Undivided

Ę



#### Three-Lane





Figure 6. Major-Street Left-Turn Sight Distance for Four-Lane Undivided Roadway and Three-Lane Cross Section (Adapted from Welch, 1999)

### 10-Year Crash Analysis

#### **Crash Locations**

Ę



#### **Crash Mapping and Classification**



### 10-Year Crash Analysis

Ē



### Impacts to Emergency Response





<u>After</u>

### **Proposed Typical Sections**













### Project Schedule

| Fall 2023 – Spring 2024       | 2024                                                                         | 2025-29                                                                                                             | 2030+                               |
|-------------------------------|------------------------------------------------------------------------------|---------------------------------------------------------------------------------------------------------------------|-------------------------------------|
| Resurfacing Project<br>Design | Resurface 6th Avenue<br>East from 2 <sup>nd</sup> Street to<br>Mesaba Avenue | Collect Public Input on<br>Reconfiguration and<br>Future Reconstruction<br>Designs, Develop<br>Reconstruction Plans | Ear