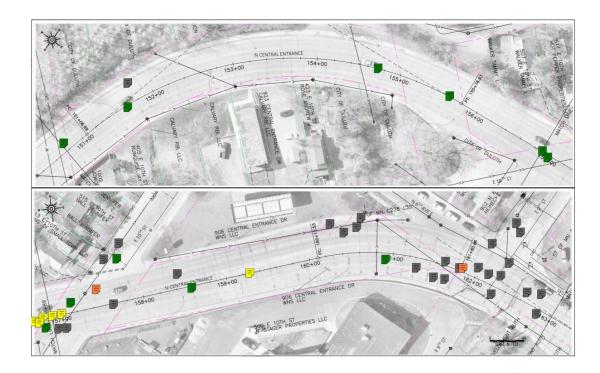

# 6<sup>th</sup> Avenue East Overlay and Roadway Reconfiguration

Alex Popp, PE – Project Engineer

James Gittemeier, AICP – Senior Transportation Planner



— PUBLIC WORKS AND UTILITIES —





### Current Challenges Posed by Roadway

Ę



### 3-Lane Roadways in Duluth

Before After

Two travel lanes are removed to reallocate space for a TWLWL and bicycle lanes.



### Roadway Safety Benefits

Four-Lane Undivided

Ę



#### Three-Lane





Figure 6. Major-Street Left-Turn Sight Distance for Four-Lane Undivided Roadway and Three-Lane Cross Section (Adapted from Welch, 1999)

### 10-Year Crash Analysis

#### **Crash Locations**

Ę



#### **Crash Mapping and Classification**



### 10-Year Crash Analysis

Ē



### Impacts to Emergency Response





<u>After</u>

### **Proposed Typical Sections**













### Project Schedule

| Fall 2023 – Spring 2024       | 2024                                                                         | 2025-29                                                                                                             | 2030+                               |
|-------------------------------|------------------------------------------------------------------------------|---------------------------------------------------------------------------------------------------------------------|-------------------------------------|
| Resurfacing Project<br>Design | Resurface 6th Avenue<br>East from 2 <sup>nd</sup> Street to<br>Mesaba A