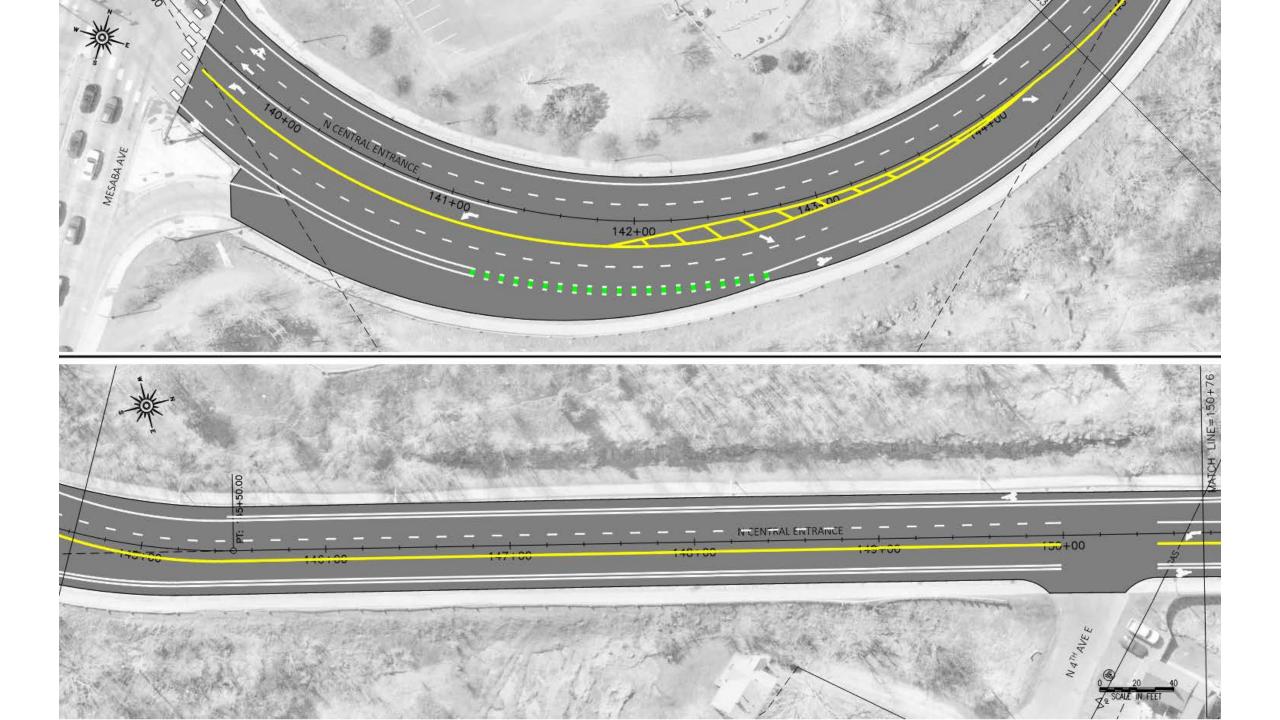

th</sup> Avenue East Overlay and Roadway Reconfiguration

Alex Popp, PE – Project Engineer

James Gittemeier, AICP – Senior Transportation Planner



— PUBLIC WORKS AND UTILITIES —





### Current Challenges Posed by Roadway

Ę



### 3-Lane Roadways in Duluth

Before After

Two travel lanes are removed to reallocate space for a TWLWL and bicycle lanes.



### Roadway Safety Benefits

Four-Lane Undivided

Ę



#### Three-Lane





Figure 6. Major-Street Left-Turn Sight Distance for Four-Lane Undivided Roadway and Three-Lane Cross Section (Adapted from Welch, 1999)

### 10-Year Crash Analysis

#### **Crash Locations**

Ę



#### **Crash Mapping and Classification**



### 10-Year Crash Analysis

Ē



### Impacts to Emergency Response





<u>After</u>

### **Proposed Typical Sections**













### Project Schedule

| Fall 2023 – Spring 2024       | 2024                                                                         | 2025-29                                                                                                             | 2030+                               |
|-------------------------------|------------------------------------------------------------------------------|---------------------------------------------------------------------------------------------------------------------|-------------------------------------|
| Resurfacing Project<br>Design | Resurface 6th Avenue<br>East from 2 <sup>nd</sup> Street to<br>Mesaba Avenue | Collect Public Input on<br>Reconfiguration and<br>Future Reconstruction<br>Designs, Develop<br>Reconstruction Plans |