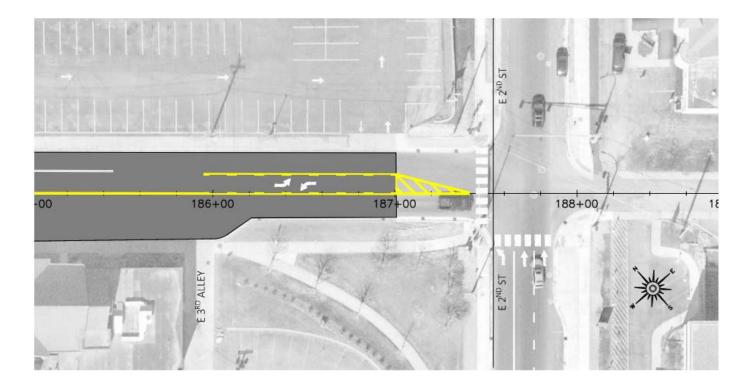

Avenue East Overlay and Roadway Reconfiguration

Alex Popp, PE – Project Engineer

James Gittemeier, AICP – Senior Transportation Planner



— PUBLIC WORKS AND UTILITIES —





### Current Challenges Posed by Roadway

Ę



### 3-Lane Roadways in Duluth

Before After

Two travel lanes are removed to reallocate space for a TWLWL and bicycle lanes.



### Roadway Safety Benefits

Four-Lane Undivided

Ę



#### Three-Lane





Figure 6. Major-Street Left-Turn Sight Distance for Four-Lane Undivided Roadway and Three-Lane Cross Section (Adapted from Welch, 1999)

### 10-Year Crash Analysis

#### **Crash Locations**

Ę



#### **Crash Mapping and Classification**



### 10-Year Crash Analysis

Ē



### Impacts to Emergency Response





<u>After</u>

### **Proposed Typical Sections**













### Project Schedule

| Fall 2023 – Spring 2024       | 2024                                                                         | 2025-29                                                                                                             | 2030+                               |
|-------------------------------|------------------------------------------------------------------------------|---------------------------------------------------------------------------------------------------------------------|-------------------------------------|
| Resurfacing Project<br>Design | Resurface 6th Avenue<br>East from 2 <sup>nd</sup> Street to<br>Mesaba Avenue | Collect Public Input on<br>Reconfiguration and<br>Future Reconstruction<br>Designs, Develop<br>Reconstruction Plans | Earlies