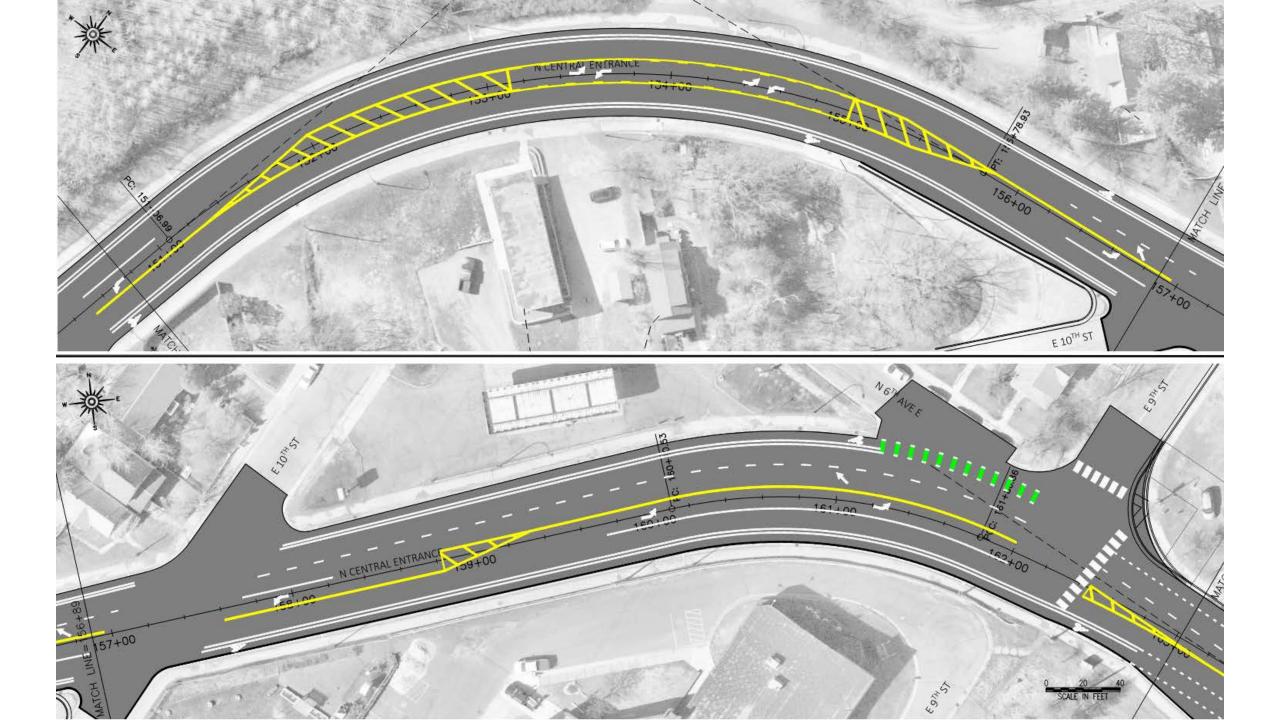

</sup> Avenue East Overlay and Roadway Reconfiguration

Alex Popp, PE – Project Engineer

James Gittemeier, AICP – Senior Transportation Planner



— PUBLIC WORKS AND UTILITIES —





### Current Challenges Posed by Roadway

Ę



### 3-Lane Roadways in Duluth

Before After

Two travel lanes are removed to reallocate space for a TWLWL and bicycle lanes.



### Roadway Safety Benefits

Four-Lane Undivided

Ę



#### Three-Lane





Figure 6. Major-Street Left-Turn Sight Distance for Four-Lane Undivided Roadway and Three-Lane Cross Section (Adapted from Welch, 1999)

### 10-Year Crash Analysis

#### **Crash Locations**

Ę



#### **Crash Mapping and Classification**



### 10-Year Crash Analysis

Ē



### Impacts to Emergency Response





<u>After</u>

### **Proposed Typical Sections**













### Project Schedule

| Fall 2023 – Spring 2024       | 2024                                                                         | 2025-29                                                                                                             | 2030+                               |
|-------------------------------|------------------------------------------------------------------------------|---------------------------------------------------------------------------------------------------------------------|-------------------------------------|
| Resurfacing Project<br>Design | Resurface 6th Avenue<br>East from 2 <sup>nd</sup> Street to<br>Mesaba Avenue | Collect Public Input on<br>Reconfiguration and<br>Future Reconstruction<br>Designs, Develop<br>Reconstruction Plans | E