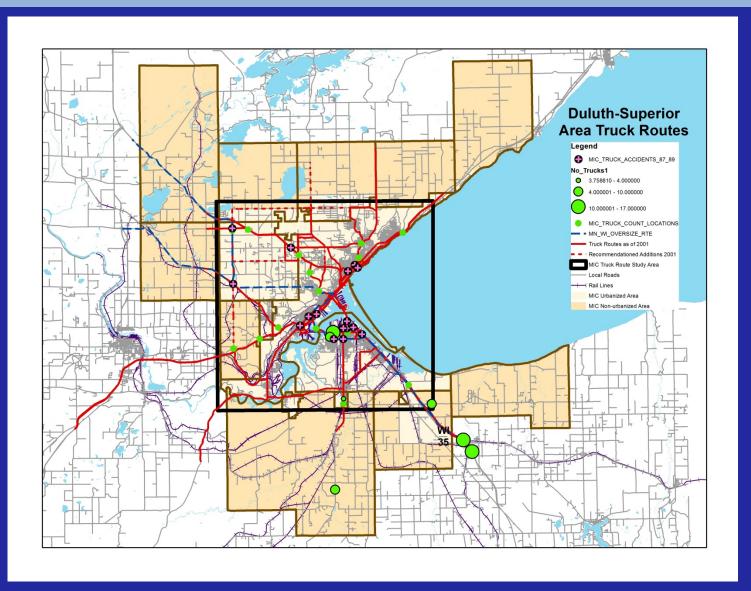

- ☐ ✓ Truck\_Counts\_2016\_2017 No\_Trucks
  - 0.000000 500.000000
  - 500.000001 1000.000000
  - 1000.000001 3000.000000
  - 3000.000001 8330.000000
- ☐ ▼ Truck\_Counts\_2016\_2017
  Percent Trucks
  - 0.000000 5.000000
  - 5.000001 10.000000
  - 0 10.000001 15.000000
  - 15.000001 26.000000







## **Next Steps / Action Items**



#### Roundtable

- Slight Name Change
  - TRS Committee, <u>not</u> TRS Advisory Committee

Duluth-Superior Transportation Association (DSTA)

Midway Rd – Maple Grove Rd Roundabout

### **Next TRS Committee Meeting**



### **Truck Route Study Website**

http://dsmic.org/study/ds-truck-route-2017/

### **Primary Truck Route Study Contact**

#### Mike Wenholz

MIC Senior Planner mwenholz@ardc.org 218-529-7573





### **Truck Counts and Truck Accidents**



## 2001 Truck Route Map