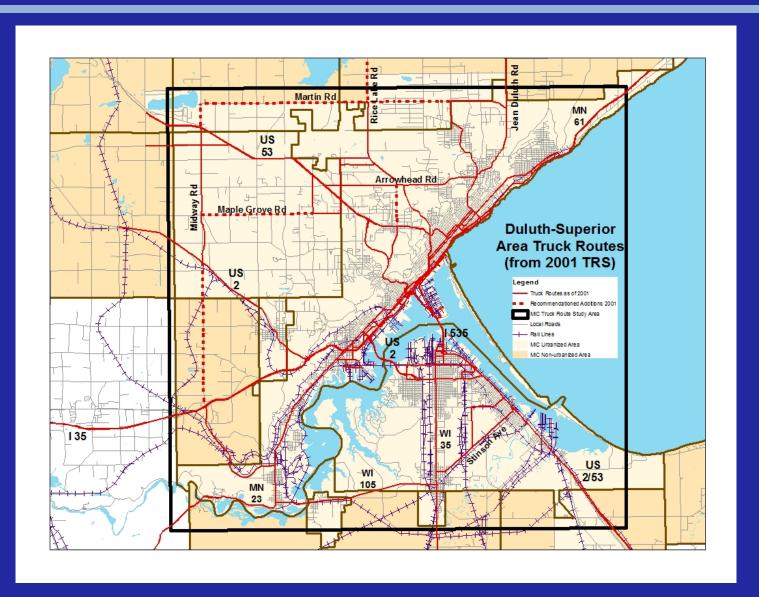

16\_2017 No\_Trucks
  - 0.000000 500.000000
  - 500.000001 1000.000000
  - 1000.000001 3000.000000
  - 3000.000001 8330.000000
- ☐ ▼ Truck\_Counts\_2016\_2017
  Percent Trucks
  - 0.000000 5.000000
  - 5.000001 10.000000
  - 0 10.000001 15.000000
  - 15.000001 26.000000







## **Next Steps / Action Items**



#### Roundtable

- Slight Name Change
  - TRS Committee, <u>not</u> TRS Advisory Committee

Duluth-Superior Transportation Association (DSTA)

Midway Rd – Maple Grove Rd Roundabout

### **Next TRS Committee Meeting**



### **Truck Route Study Website**

http://dsmic.org/study/ds-truck-route-2017/

### **Primary Truck Route Study Contact**

#### Mike Wenholz

MIC Senior Planner mwenholz@ardc.org 218-529-7573





### **Truck Counts and Truck Accidents**



## 2001 Truck Route Map