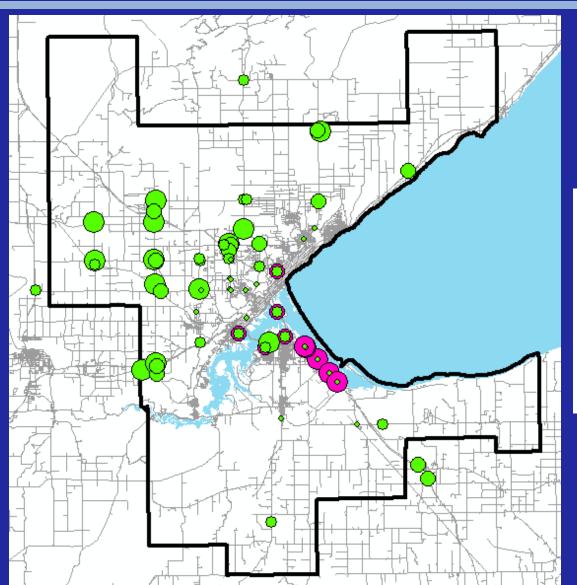

#### **Truck Counts**

% Trucks

# of Trucks

- ☐ ✓ Truck\_Counts\_2016\_2017 No\_Trucks
  - 0.000000 500.000000
  - 500.000001 1000.000000
  - 1000.000001 3000.000000
  - 3000.000001 8330.000000
- ☐ ▼ Truck\_Counts\_2016\_2017
  Percent Trucks
  - 0.000000 5.000000
  - 5.000001 10.000000
  - 0 10.000001 15.000000
  - 15.000001 26.000000