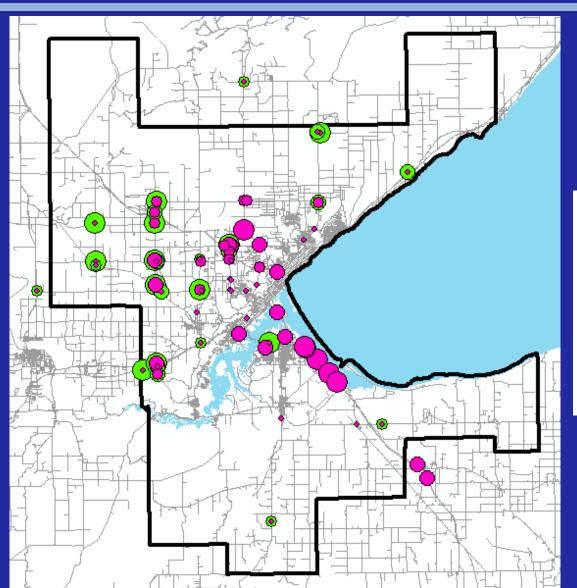

#### **Truck Counts**

% Trucks

# of Trucks

- ☐ ✓ Truck\_Counts\_2016\_2017 No\_Trucks
  - 0.000000 500.000000
  - 500.000001 1000.000000
  - 1000.000001 3000.000000
  - 3000.000001 8330.000000
- ☐ ▼ Truck\_Counts\_2016\_2017
  Percent Trucks
  - 0.000000 5.000000
  - 5.000001 10.000000
  - 10.000001 15.000000
  - 15.000001 26.000000