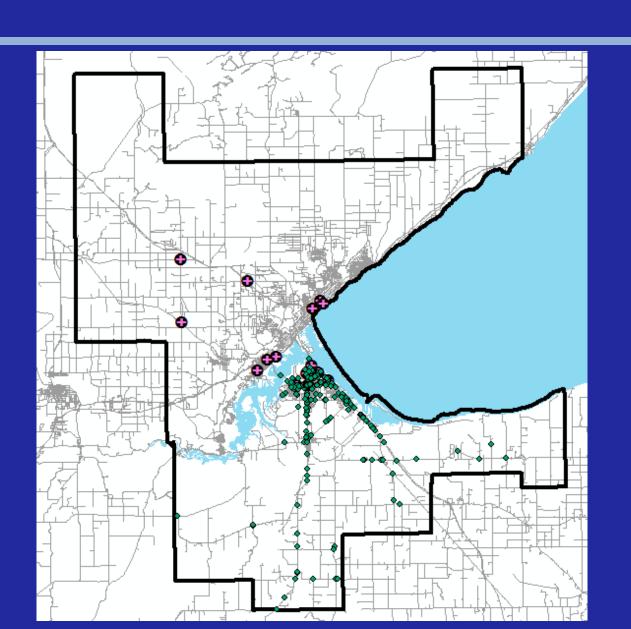

#### **Truck Counts**

% Trucks

# of Trucks

- ☐ ✓ Truck\_Counts\_2016\_2017 No\_Trucks
  - 0.000000 500.000000
  - 500.000001 1000.000000
  - 1000.000001 3000.000000
  - 3000.000001 8330.000000
- ☐ ▼ Truck\_Counts\_2016\_2017
  Percent Trucks
  - 0.000000 5.000000
  - 5.000001 10.000000
  - 0 10.000001 15.000000
  - 15.000001 26.000000