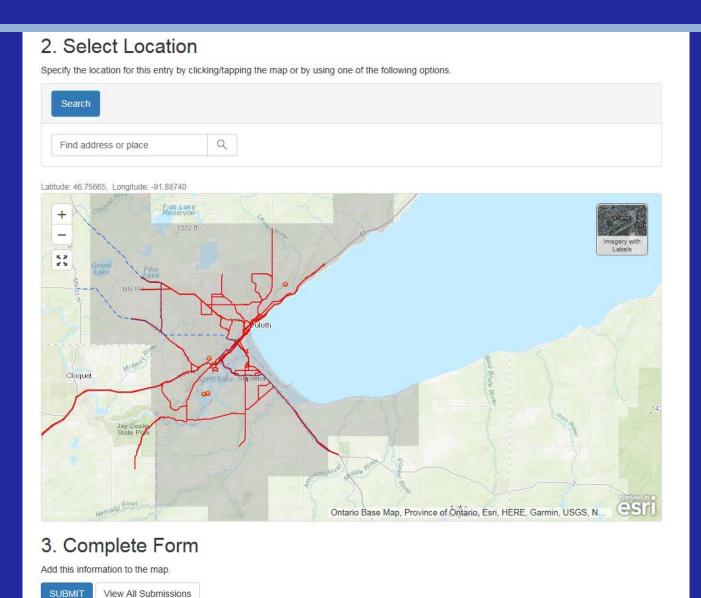

# Duluth-Superior Area Truck Route Study Survey Map Comment Form

Please use this page to provide comments via a map, as a supplement to the "2017 Duluth-Superior Area Truck Route Study Survey". To submit your comment, please do the following: FIRST answer the questions in "1.", including a specific detail you want known (such as poor turning radius, poor traffic flow, lack of useful signage, road too narrow, etc.) in the "Comment regarding the specific location you mark on the map below" box and SECOND under "2." zoom into a specific location on the map where the concern you expressed in "1." occurs by clicking the mouse. When completed click "SUBMIT" under "3." You may repeat and submit comments regarding additional locations, as necessary/desired. Thank you for submitting comments.

Red Lines represent Existing Truck Routes

Dashed Blue Lines represent Oversize Truck Routes

Grey Background Represents the MIC Planning Area. We are requesting your comments about issues within or very near this area.

MAKE SURE YOU CLICK SUBMIT SO YOUR COMMENTS ARE LOGGED!

#### 1. Enter Information

| What do you pull an | d/or haul? (List all tha | t apply)            |        |  |
|---------------------|--------------------------|---------------------|--------|--|
|                     |                          |                     |        |  |
|                     |                          |                     |        |  |
| Comment regarding   | the specific location    | you mark on the map | below. |  |