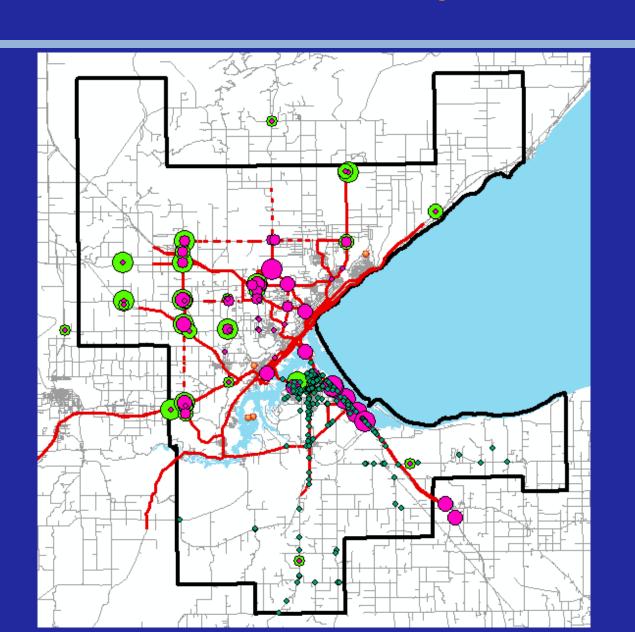

#### **Truck Counts**

% Trucks

# of Trucks

- ☐ ✓ Truck\_Counts\_2016\_2017 No\_Trucks
  - 0.000000 500.000000
  - 500.000001 1000.000000
  - 1000.000001 3000.000000
  - 3000.000001 8330.000000
- ☐ ▼ Truck\_Counts\_2016\_2017
  Percent Trucks
  - 0.000000 5.000000
  - 5.000001 10.000000
  - 10.000001 15.000000
  - 15.000001 26.000000