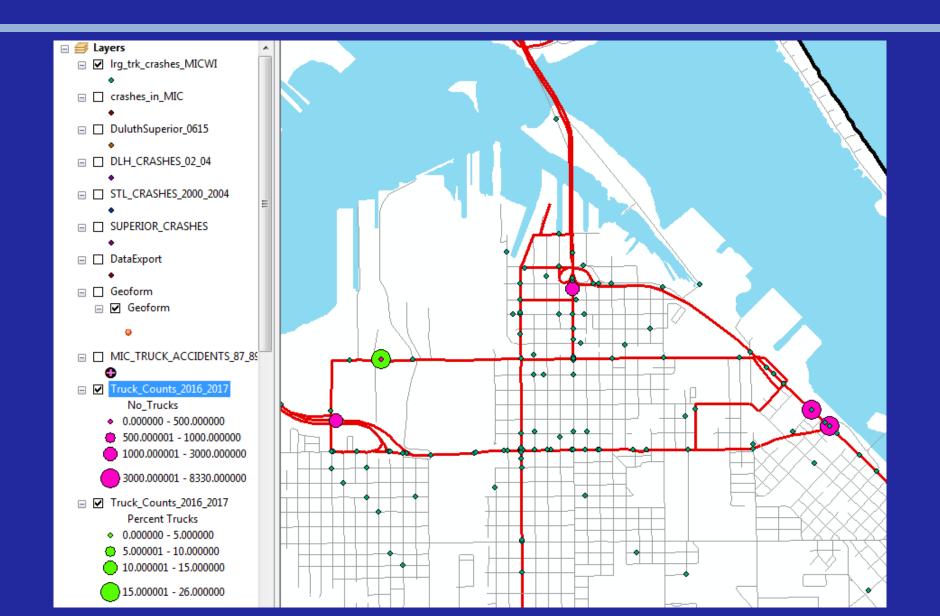

#### **Truck Counts - Data**

- Provided By: Wisconsin DOT & St Louis County
- 63 Locations
- All from 2016 and 2017
- Not Identical But Useable
- Hoping For Additional Data
  - Carlton County
  - Douglas County

### **Truck Counts - Data**

| Table                |                          |         |        |        |              |                                                   |                   |           |            | □×         |        |        |         |       |   |
|----------------------|--------------------------|---------|--------|--------|--------------|---------------------------------------------------|-------------------|-----------|------------|------------|--------|--------|---------|-------|---|
|                      |                          |         |        |        |              |                                                   |                   |           |            |            |        |        |         |       |   |
| Tru                  | Truck_Counts_2016_2017 × |         |        |        |              |                                                   |                   |           |            |            |        |        |         |       |   |
| П                    | FID                      | Shape * | Site   | ld     | Site_id      | Location                                          | Municipali        | No_Trucks | Tot_Traffi | No_Trucks1 | Min_Ft | Max_Ft | date1   | date2 | A |
| F                    | 58                       | Point   | 37B    | 0      | 0            | Jean Duluth Road N of Glenwood Street             | C of Duluth       | 0         | 0          | 0          | 0      | 0      | August  | 2017  |   |
|                      | 59                       | Point   | 37A    | 0      | 0            | Snively Road E of CSAH 9 (Woodland Avenue)        | C of Duluth       | 0         | 0          | 0          | 0      | 0      | August  | 2017  |   |
|                      | 21                       | Point   | 6A     | 0      | 0            | Maple Grove Road E of CSAH 98 (Canosia Road)      | Solway Township   | 22        | 338        | 6.5        | 0      | 0      | October | 2017  |   |
|                      | 20                       | Point   | 56A    | 0      | 0            | Morris Thomas Road E of TH 33                     |                   | 68        | 915        | 7.4        | 0      | 0      | October | 2017  |   |
|                      | 36                       | Point   | 54B    | 0      | 0            | Piedmont Avenue E of CSAH 56 (Morris Thomas Road) | C of Duluth       | 106       | 2501       | 4.2        | 0      | 0      | July    | 2017  |   |
| Ш                    | 32                       | Point   | 56C    | 0      | 0            | Morris Thomas Road E of CSAH 48 (Lavaque Road)    | C of Hermantown   | 110       | 2921       | 3.8        | 0      | 0      | July    | 2017  |   |
| Ш                    | 37                       | Point   | 56D    | 0      | 0            | Morris Thomas Road E of CSAH 91 (Haines Road)     | C of Duluth       | 118       | 3296       | 3.6        | 0      | 0      | July    | 2017  |   |
| Ш                    | 8                        | Point   |        | 0      | 0            | Cnty E and Cnty Z                                 | Parkland Township | 128       | 2591       | 4.94       | 0      | 0      | July    | 2015  |   |
|                      | 19                       | Point   | 48A    | 0      | 0            | Lavaque Road N of CR 696 (St. Louis River Road)   | C of Proctor      | 142       | 2996       | 4.7        | 0      | 0      | July    | 2017  |   |
| Ш                    | 60                       | Point   | 33A    | 0      | 0            | McQuade Road N of TH 61                           | Lakewood Township | 142       | 1136       | 12.5       | 0      | 0      | August  | 2017  |   |
| Ш                    | 54                       | Point   | 44A    | 0      | 0            | Normanna Road E of CSAH 4 (Rice Lake Road)        |                   | 148       | 1557       | 9.5        | 0      | 0      | October | 2017  |   |
|                      | 14                       | Point   | 3A     | 0      | 0            | Becks Road E of Carlton County Line               | Midway Township   | 151       | 908        | 16.6       | 0      | 0      | June    | 2017  |   |
| Ш                    | 28                       | Point   | 56B    | 0      | 0            | Morris Thomas Road E of US 2                      | C of Hermantown   | 173       | 1483       | 11.7       | 0      | 0      | June    | 2017  |   |
|                      | 5                        | Point   | 160272 | 160272 | 160272       | WI 13 just E of intersection with US 2/53         | Parkland Township | 183       | 3458       | 5.292076   | 19     | 200    | March   | 2017  |   |
|                      | 39                       | Point   | 54A    | 0      | 0            | Piedmont Avenue E of CSAH 91 (Haines Road)        | C of Duluth       | 230       | 6490       | 3.5        | 0      | 0      | July    | 2017  |   |
|                      | 49                       | Point   | 90A    | 0      |              | Arlington Avenue N of US 53                       | C of Duluth       | 235       | 7022       | 3.3        | 0      |        | July    | 2017  |   |
|                      | 35                       | Point   | 91A    | 0      |              | Haines Road N of Grand Avenue                     | C of Duluth       | 249       | 5074       | 4.9        | 0      |        | July    | 2017  |   |
|                      | 23                       | Point   | 98B    | 0      | 0            | Canosia Road N of TH 194                          | Solway Township   | 259       | 1070       | 24.2       | 0      | 0      | October | 2017  |   |
| Ш                    | 38                       | Point   | 91B    | 0      | 0            | Haines Road N of CSAH 56 (Morris Thomas Road)     |                   | 292       | 7436       | 3.9        | 0      | 0      | July    | 2017  |   |
| Ш                    | 34                       | Point   | 48C    | 0      | 0            | Lavaque Road N of CSAH 6 (Maple Grove Road)       | C of Hermantown   | 293       | 3440       | 8.5        | 0      | 0      | July    | 2017  |   |
| Ш                    | 41                       | Point   | 6D     | 0      | 0            | Maple Grove Road E of CSAH 91 (Haines Road)       | C of Duluth       | 305       | 10964      | 2.8        | 0      | 0      | July    | 2017  |   |
|                      | 55                       | Point   | 37D    | 0      | 0            | Jean Duluth Road N of CSAH 43 (Zimmerman Road)    |                   | 311       | 2255       | 13.8       | 0      | 0      | August  | 2017  |   |
| П                    | 22                       | Point   | 98A    | 0      | 0            | Canosia Road N of US 2                            | Solway Township   | 328       | 1330       | 24.7       | 0      | 0      | October | 2017  |   |
| П                    | 0                        | Point   | 160101 | 160101 | 160101       | WI 35 N of Cnty B                                 | Superior Township | 347       | 5709       | 6.078122   | 19     | 200    | March   | 2017  |   |
| П                    | 56                       | Point   | 43A    | 0      | 0            | Zimmerman Road E of CSAH 37 (Jean Duluth Road)    | Lakewood Township | 350       | 1823       | 19.2       | 0      | 0      | August  | 2017  |   |
| П                    | 18                       | Point   | 14A    | 0      | 0            | Boundary Avenue N of I-35                         | C of Proctor      | 359       | 3661       | 9.8        | 0      | 0      | July    | 2017  |   |
|                      | 40                       | Point   | 91C    | 0      | 0            | Haines Road N of CSAH 54 (Piedmont Avenue)        |                   | 422       | 11150      | 3.8        | 0      | 0      | July    | 2017  |   |
| П                    | 1                        | Point   | 160307 | 160307 | 160307       | WI 35 between 69th and 74th                       | V of Superior     | 432       | 11493      | 3.75881    | 19     | 200    | March   | 2017  |   |
| П                    | 30                       | Point   | 6B     | 0      | 0            | Maple Grove Road E of CSAH 13 (Midway Road)       | C of Hermantown   | 463       | 4470       | 10.4       | 0      | 0      | June    | 2017  |   |
| П                    | 16                       | Point   | 13A    | 0      | 0            | Midway Road S of I-35 Ramp                        | Midway Township   | 477       | 3996       | 11.9       | 0      | 0      | June    | 2017  |   |
| П                    | 2                        | Point   | 160983 | 160983 | 160983       | Winter St just E of Maryland Ave                  | C of Superior     | 486       | 2928       | 16.598361  | 19     | 200    | March   | 2017  |   |
| Ш                    | 15                       | Point   | 3B     | 0      | 0            | Becks Road S of CSAH 13 (Midway Road)             | Midway Township   | 512       | 4202       | 12.2       | 0      | 0      | June    | 2017  |   |
| Ш                    | 42                       | Point   | 91D    | 0      | 0            | Haines Road N of CSAH 6 (Maple Grove Road)        |                   | 528       | 10110      | 5.2        | 0      | 0      | August  | 2017  |   |
| Ш                    | 53                       | Point   | 9B     | 0      | 0            | Martin Road E of CSAH 4 (Rice Lake Road)          | C of Rice Lake    | 532       | 5828       | 9.1        | 0      | 0      | August  | 2017  |   |
|                      | 31                       | Point   | 48B    | 0      | 0            | Lavaque Road N of CSAH 56 (Morris Thomas Road)    | C of Hermantown   | 566       | 3248       | 17.4       | 0      | 0      | October | 2017  |   |
| Ш                    | 52                       | Point   | 4D     | 0      | 0            | Rice Lake Road N of CSAH 9 (Martin Road)          | C of Rice Lake    | 680       | 6978       | 9.7        | 0      | 0      | August  | 2017  |   |
|                      | 24                       | Point   | 9A     | 0      | 0            | Martin Road E of CSAH 13 (Midway Road)            | Canosia Township  | 702       | 3087       | 22.7       | 0      | 0      | August  | 2017  |   |
|                      | 33                       | Point   | 6C     | 0      | 0            | Maple Grove Road E of CSAH 48 (Lavaque Road)      | C of Hermantown   | 702       | 7269       | 9.7        | 0      | 0      | June    | 2017  |   |
|                      | 25                       | Point   | 13F    | 0      |              | Midway Road N of US 53                            | Canosia Township  | 756       | 5201       | 14.5       | 0      |        | August  | 2017  |   |
|                      | 57                       | Point   | 37C    | 0      | 0            | Jean Duluth Road N of CSAH 10 (Martin Road)       | C of Duluth       | 799       | 6301       | 12.7       | 0      | 0      | August  | 2017  |   |
|                      | 48                       | Point   | 90B    | 0      | 0            | Arlington Avenue N of TH 194                      | C of Duluth       | 858       | 10051      | 8.5        | 0      | 0      | October | 2017  |   |
|                      | 26                       | Point   | 13E    | 0      |              | Midway Road N of TH 194                           | C of Hermantown   | 871       | 4884       | 17.8       | 0      | 0      | June    | 2017  |   |
|                      | 45                       | Point   | 32A    | 0      |              | Arrowhead Road E of US 53                         | C of Hermantown   | 953       | 12066      | 7.9        | 0      | 0      |         | 2017  |   |
|                      | 43                       | Point   | 91E    | 0      | 0            | Haines Road N of US 53                            |                   | 985       | 9018       | 10.9       | 0      | 0      | October | 2017  |   |
|                      | 7                        | Point   | 160526 | 160526 | 160526       | US 2 Just W of Garfield roundabout                | C of Superior     | 1094      | 16162      | 6.768964   | 29     | 200    | March   | 2017  |   |
|                      | 17                       | Point   | 13B    | 0      | 0            | Midway Road N of I-35 Ramp                        | Midway Township   | 1207      | 7653       | 15.8       | 0      |        | July    | 2017  |   |
|                      | 47                       | Point   | 4B     | 0      | 0            | Rice Lake Road N of CSAH 32 (Arrowhead Road)      | C of Duluth       | 1256      | 10349      | 12.1       | 0      | 0      | July    | 2017  |   |
|                      | 50                       | Point   | 4A     | 0      | 0            | Rice Lake Road N of TH 194                        | C of Duluth       | 1308      | 13584      | 9.6        | 0      | 0      | August  | 2017  |   |
|                      | 27                       | Point   | 13D    | 0      | 0            | Midway Road N of CSAH 6 (Maple Grove Road)        | C of Hermantown   | 1381      | 7080       | 19.5       | 0      | 0      | June    | 2017  |   |
|                      | 46                       | Point   | 91F    | 0      | 0            | Haines Road N of CSAH 32 (Arrowhead Road)         |                   | 1438      | 8859       | 16.2       | 0      | 0      | October | 2017  |   |
|                      | 3                        | Point   | 160275 | 160275 | 160275       | US 53 just S of interesction with US 2            | Amnicon Township  | 1650      | 12367      | 13.341958  | 19     | 200    | March   | 2017  |   |
|                      | 29                       | Point   | 13C    | 0      | 0            | Midway Road N of US 2                             | C of Hermantown   | 1855      | 9945       | 18.7       | 0      | 0      | June    | 2017  | - |
| G.                   |                          | 1       | ▶ N    | () out | of 63 Select | ed)                                               | 0 (0 1 !!         | 0000      | 11000      |            |        |        |         | 0017  |   |
| 1                    |                          |         |        |        |              |                                                   |                   |           |            |            |        |        |         |       |   |
| THER_COURS_2010_2017 |                          |         |        |        |              |                                                   |                   |           |            |            |        |        |         |       |   |

### **Truck Counts and Truck Accidents**